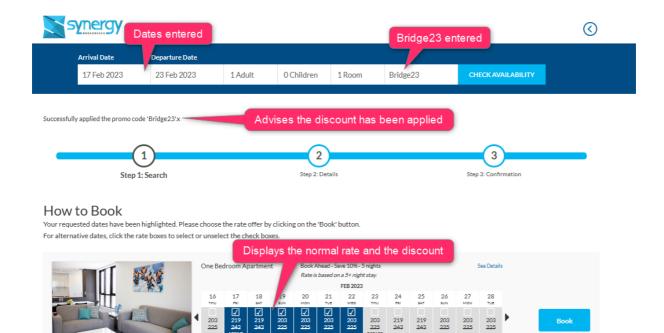

## Synergy and Qube booking details

 Promo code:
 BRIDGE23

 Valid:
 17/02/2023 - 25/02/2023 for 3, 5 or 7 night stays

On either site, enter the code BRIDGE23 into the "PROMO CODE" field of the reservation availability bar (which is displayed on almost all pages) and if the dates are entered correctly, the system will display the normal rates and the specially reduced rate. Once "Book" has been clicked, a more detailed summary outlining the discount will be displayed and a request for payment or credit card details will be asked if purchasing a flexible rate (can be cancelled and amended at no charge). Please note that they do not charge credit card fees for Mastercard and Visa but a 2.95% fee is charged for AMEX.