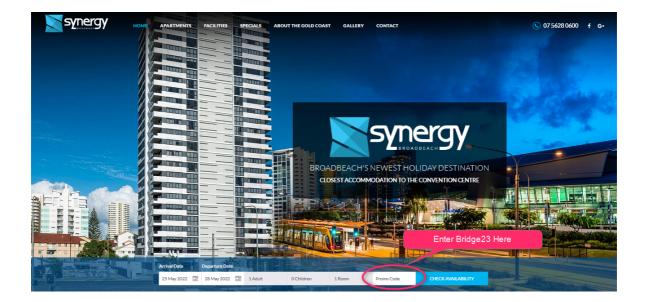

## Synergy and Qube booking details

 Promo code:
 BRIDGE23

 Valid:
 17/02/2023 - 25/02/2023 for 3, 5 or 7 night stays

On either site, enter the code BRIDGE23 into the "PROMO CODE" field of the reservation availability bar (which is displayed on almost all pages) and if the dates are entered correctly, the system will display the normal rates and the specially reduced rate. Once "Book" has been clicked, a more detailed summary outlining the discount will be displayed and a request for payment or credit card details will be asked if purchasing a flexible rate (can be cancelled and amended at no charge). Please note that they do not charge credit card fees for Mastercard and Visa but a 2.95% fee is charged for AMEX.