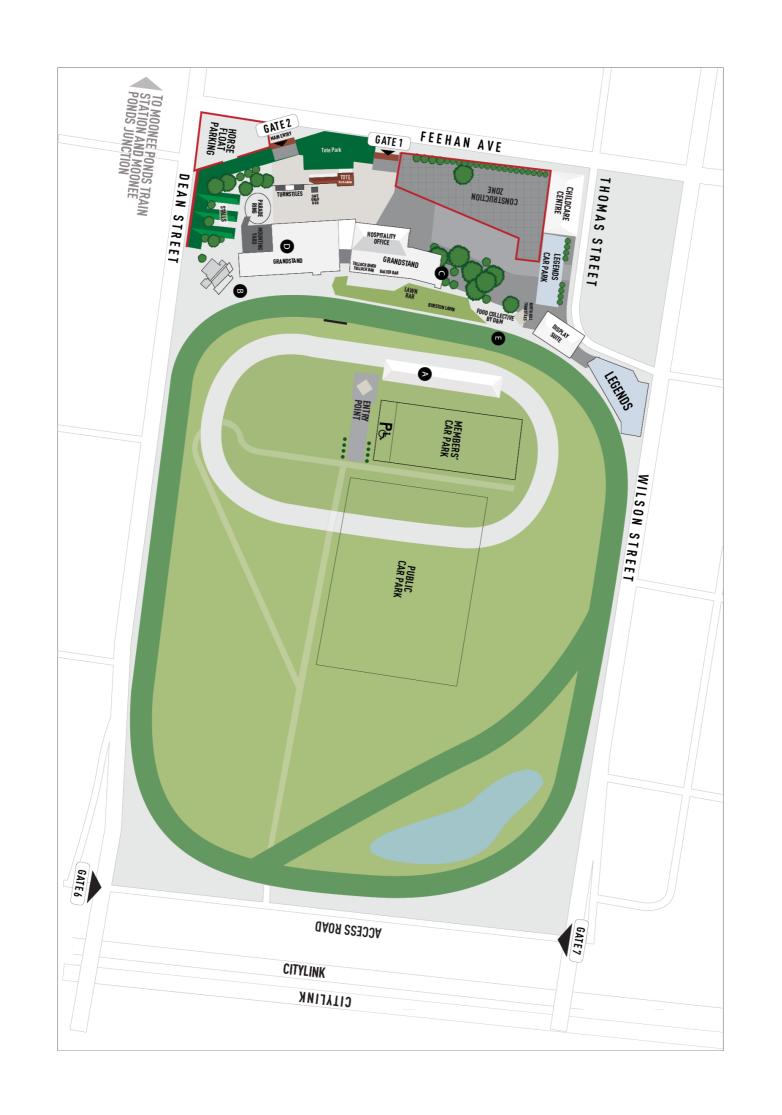

#### **PUBLIC TRANSPORT**

**Train**: Craigieburn line from Flinders Street Station & Southern Cross station stops at Moonee Ponds Station.

(MVRC is a 10 minute walk down Puckle Street)

**Tram**: No. 59 tram from Elizabeth Street arrives directly at Moonee Ponds junction.

(MVRC main entrance is a 200m walk)

#### PEDESTRIAN ACCESS

Access is via the Tote Park Turnstiles, located on the corner of Alexandra Ave and Feehan Ave, where the Winx Statue is located (refer to Gate 2).

#### **EVENT & FUNCTION CAR PARKING**

Complimentary car parking is provided in the Members Car Park (centre car park, on non race days). The car park can be accessed via two entrances.

North Access: Gate 7, Wilson Street, Moonee Ponds. South Access: Gate 6, Dean Street, Moonee Ponds.

**Important note**: There is no event & function parking available on Feehan Ave, Moonee Ponds.

#### **DISABLED PARKING**

Limited disabled car parking is provided in the Members Car Park as per the Event & Function Car Parking. If this is not suitable, please contact your event coordinator for other arrangements.

### RIDE SHARE (TAXI/UBER)

The drop off and pick up point for all ride share vehicles is the Tote Park Turnstiles on the corner of Alexandra Ave and Feehan Ave, Moonee Ponds (refer to Gate 2).

Please note: There will be directional signage displayed to assist all patrons in finding their desired location.

**REFER TO MAP ON PAGE 2** 